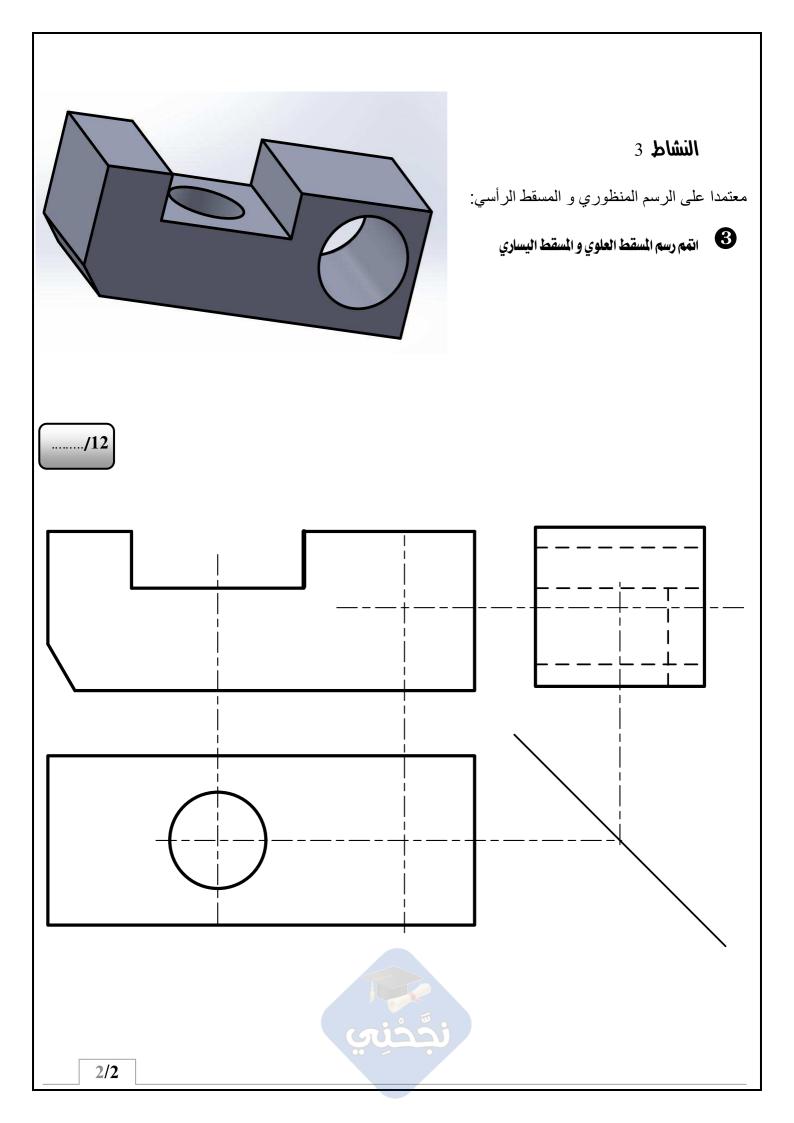

| الأستاذ: : محمد المسعودي التوقيت : 30دق الضارب : 1 | اختبار كتابي عدد 3 النبية النكولوجية | المحرسة الإعجادية بالرقبة<br>2013 / 2012                                               |
|----------------------------------------------------|--------------------------------------|----------------------------------------------------------------------------------------|
| مم:8 أساسي الرقم                                   | قس                                   | اسم و لقب التلميذ                                                                      |
| العدد المسند:                                      |                                      | النشاط 1                                                                               |
| ف جزئياتها                                         |                                      | القم الجمل التالية بما يناسب. المكن رسم القطع الاسطواني الشكال الاسطوانية على النشاط 2 |
|                                                    | ي :                                  | معتمدا على الرسم المنظور:  و ارسم المسقط اليميني                                       |
| /5                                                 |                                      |                                                                                        |
| 1/2                                                | نجّدنِي                              |                                                                                        |