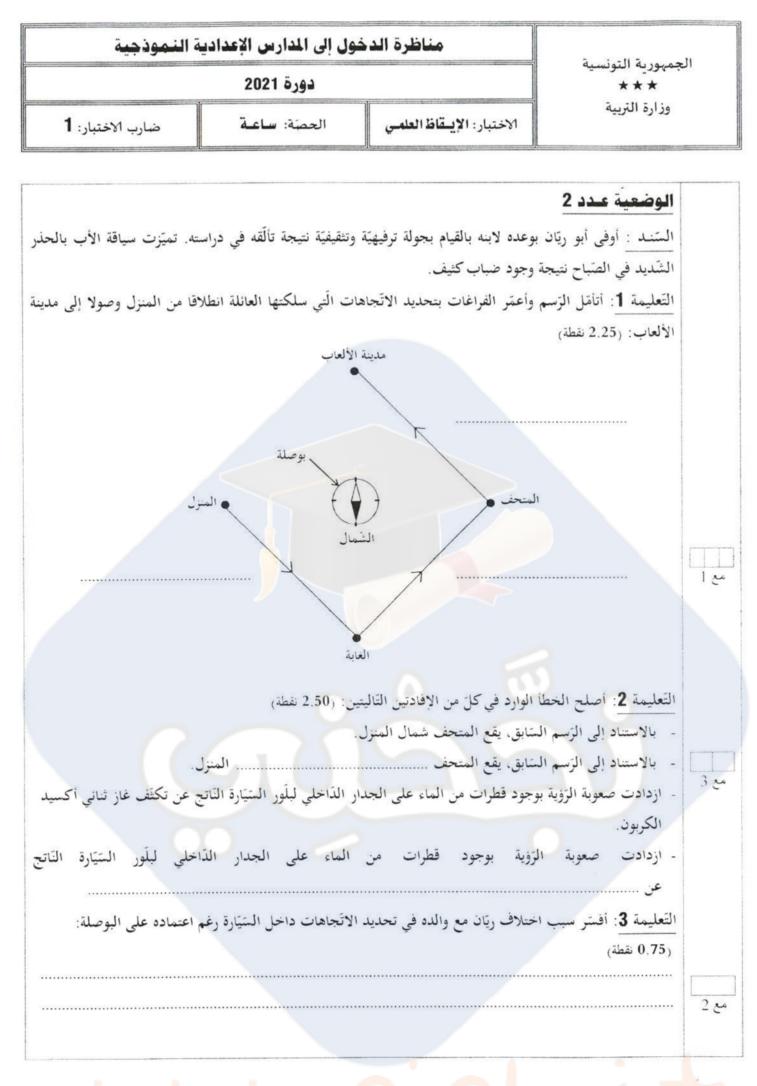

4/2

| إمضاء المراقبين | عدد التَرسيم:                                      |  |
|-----------------|----------------------------------------------------|--|
|                 | _ الأســم :                                        |  |
|                 | المدرسة الأصليّة :                                 |  |
|                 | يتكوّن الاختبار من 04 صفحات مرقّمة من 4/1 إلى 4/4. |  |

|                 |                              | منتظمة من قبل إطار طبّيَ متطوّع ما ي<br>ا |
|-----------------|------------------------------|-------------------------------------------|
| S               | الاسم واللَّقب : فاطمة       | مخبر التّحاليل الطبّيّة                   |
| القيمة المعتادة | نتيجة التحليل                | المكوّنات                                 |
| (4.5 – 4)       | 4.2