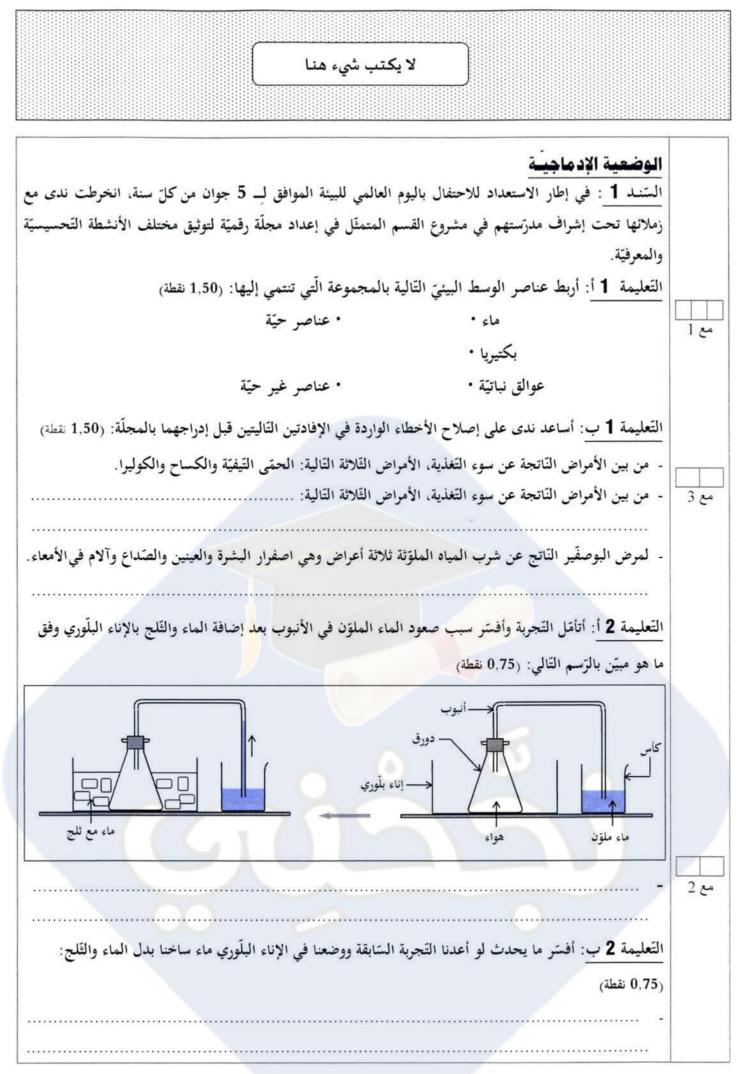

يمة 2: أَتِمُ تعمير فراغات الجدول    |
| الوظيفة         | مشاهدة مجهرية لسحبة دموية    | مكوّن الدّم                               |
|                 | 9.0000                       |                                           |
|                 | 10000                        | 0                                         |
|                 | مسير الملائم: (1.50 نقطة)    | تتعليمة 3: أكمل الإفادات التّالية بالتَّا |
| و               | أنَّها توفَّر                | يتناول المسن الخضروات والفواكه لا         |
|                 |                              | لوقاية الجسم.                             |
|                 | عد الجسم على                 | يحتاج الطفل إلى الزلاليّات لأنّها تسا     |
|                 |                              |                                           |





4/4