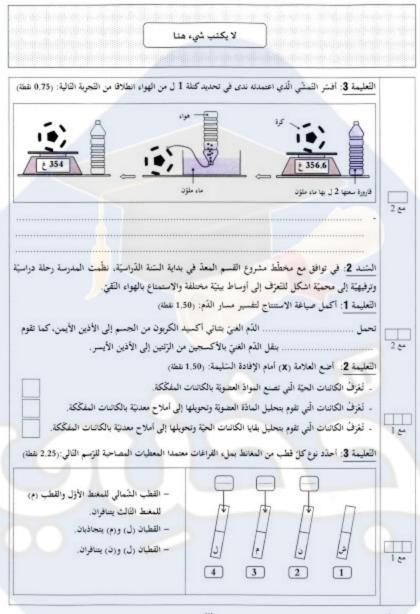

ة 2: أَتِمُ تعمير فراغات الجدول    |
| الوظيفة         | مشاهدة مجهرية لسحبة دموية    | مكوّن الدّم                               |
|                 | 9.0000                       |                                           |
|                 | 10000                        | 0                                         |
|                 | مسير الملائم: (1.50 نقطة)    | تتعليمة 3: أكمل الإفادات التّالية بالتَّا |
| و               | أنَّها توفَّر                | يتناول المسن الخضروات والفواكه لا         |
|                 |                              | لوقاية الجسم.                             |
|                 | عد الجسم على                 | يحتاج الطفل إلى الزلاليّات لأنّها تسا     |
|                 |                              |                                           |





4/4