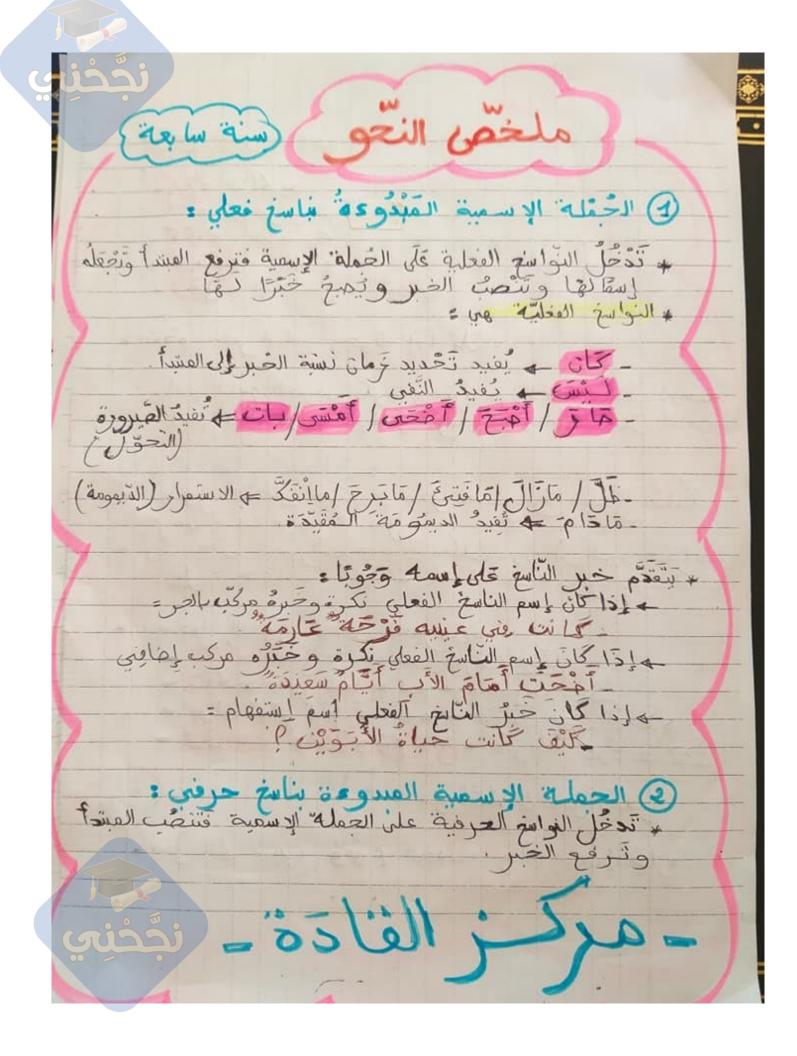

صركز القادة \* يَوْدُ المُفْعُولِ المُطْلَقِ عَلَى أَشْكَالِ نَحُونَةٍ مَغَنَلُفَةً = - لفظ مفرة له ارْتَجَفْتُ حَوْمًا . - مركبًا إضافيًا ، عُدُثُ إلى السّب مَخَافَةُ التَّأْخُرِ . - مركبًا بالجرّ ، إرتجَفْتُ مِي الخَوْفِ . حروف الحرّ الذي يمكن السنعمالها = لـ /من/فيم/ي الحال ؛ نسألُ عَنْهُ بِ كَبِفِع مِ اللهِ عَنْهُ بِ كَبِفِع مِ اللهِ عَنْهُ مَ عَنْدَةً ، مفردة مركب بالجر م. إخافي - م. عطفي ... \* الحال نوعان : - حال العفرد = تفيد حالة حَامِهِ الحال = له الفاعل = أفَّتِل الطفل طاعلًا. اله نائب الفاعل = منو هذ الطفل طاعكًا. له المعتول به = الله قدت الطفل ضاعيًا. عَدُنُ مِن الْعُلَى النَّسَبِّةِ عَنْعِلَّتُ بِنِسْبَ الْفُعَلِ إِلَى = الفاعل : تَعَدَّمَ النَّلْفِيدِ لِلْفَرْجَةَ . الله نائب الفاعل: عنو مل الطَّقَلُ بِالطَّفِي له المفعول به : عَامَلْتُ الطَّقْلِ بِالطَّفِ التّمسر و هو مُتمّم في أمحل نَصْبِ مَن هُو مُن مُعْم في أمحل نَصْبِ مَن مُعْمَا بِالحِرّ يُعْتَهَارِ مِن أَلَّ الْمِن الْحِرّ يُعْتَهَارِ بِعَنْ الْحِرْ يُعْتَهَارِ بَعْنَا الْمِرْكِا وَطَفْيَا أَوْ مِكْنَا الْحِرْ يُعْتَهِا لَوْ مِكْنَا الْحِرْ يُعْنَى الْمُنْ الْحَرْقُ عُنْ الْمُنْ الْحَرْقُ عُنْ الْمُنْ اللّهُ اللّهِ اللّهِ اللّهِ اللّهِ اللّهِ اللّهِ اللّهُ ا م التوسر توعان: المفرد: يَرِدُ مركب إسمى بالتوسر لرَفْع الإنهام \* تُعَمِيرُ المفرد: يَرِدُ مركب إسمى بالتوس لرَفْع الإنهام \* \* تُعَمِيرُ المِعْمَلِةُ النَّسُرِينُ لِنُوْا لَبِنًّا عَنَامِرُ الْجَمَلَةُ النَّسُرِينُ لِنُوا لَبِنًّا عَنَامِرُ الْجَمَلَةُ النَّسُرِينُ لِنُوا لَبِنًّا عَنَامِرُ الْجَمَلَةُ مِنَا الْحَمَلَةُ مِنَا اللَّهُ اللَّالِي ا مع تميز النسبة ع هو ملون أساسي من علونات الحملة عربه الجنهام عن نسة الفعل - ا مثلاً الإناء لتنا