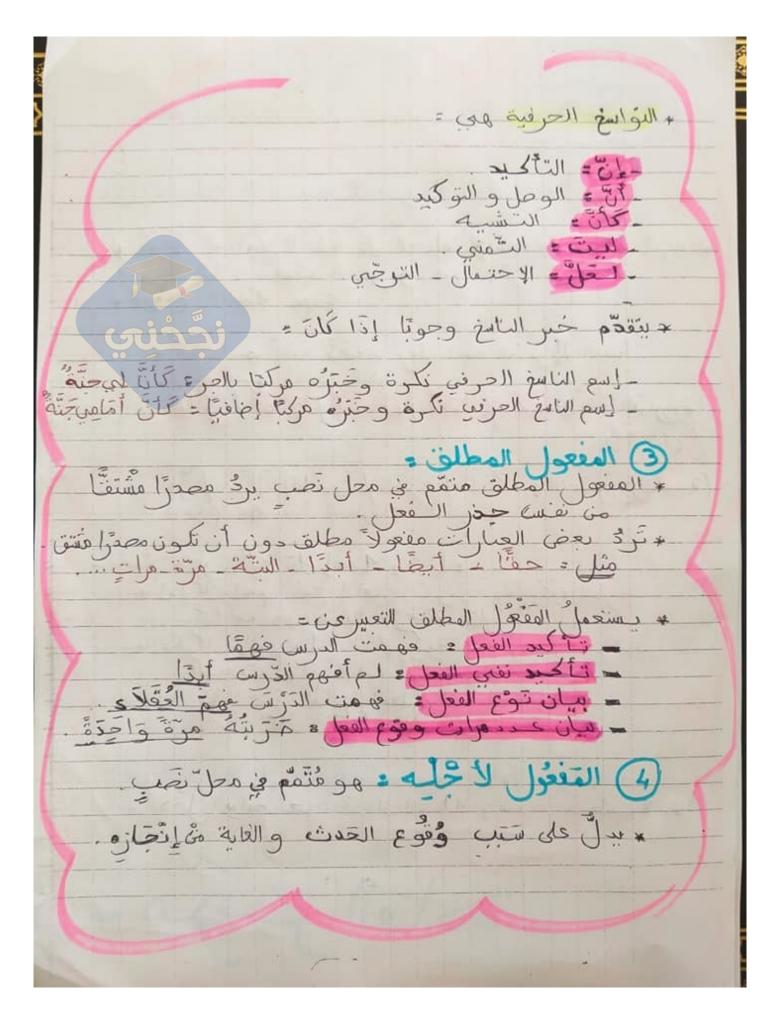

صركز القادة \* يَوْدُ المُفْعُولِ المُطْلَقِ عَلَى أَشْكَالِ نَحُونَةٍ مَغَنَلُفَةً = - لفظ مفرة له ارْتَجَفْتُ حَوْمًا . - مركبًا إضافيًا ، عُدُثُ إلى السّب مَخَافَةُ التَّأْخُرِ . - مركبًا بالجرّ ، إرتجَفْتُ مِي الخَوْفِ . حروف الحرّ الذي يمكن السنعمالها = لـ /من/فيم/ي الحال ؛ نسألُ عَنْهُ بِ كَبِفِع مِ اللهِ عَنْهُ بِ كَبِفِع مِ اللهِ عَنْهُ مَ عَنْدَةً ، مفردة مركب بالجر م. إخافي - م. عطفي ... \* الحال نوعان : - حال العفرد = تفيد حالة حَامِهِ الحال = له الفاعل = أفَّتِل الطفل طاعلًا. اله نائب الفاعل = منو هذ الطفل طاعكًا. له المعتول به = الله قدت الطفل ضاعيًا. عَدُنُ مِن الْعُلَى النَّسَبِّةِ عَنْعِلَّتُ بِنِسْبَ الْفُعَلِ إِلَى = الفاعل : تَعَدَّمَ النَّلْفِيدِ لِلْفَرْجَةَ . الله نائب الفاعل: عنو مل الطَّقَلُ بِالطَّفِي له المفعول به : عَامَلْتُ الطَّقْلِ بِالطَّفِ التّمسر و هو مُتمّم في أمحل نَصْبِ مَن هُو مُن مُعْم في أمحل نَصْبِ مَن مُعْمَا بِالحِرّ يُعْتَهَارِ مِن أَلَّ الْمِن الْحِرّ يُعْتَهَارِ بِعَنْ الْحِرْ يُعْتَهَارِ بَعْنَا الْمِرْكِا وَطَفْيَا أَوْ مِكْنَا الْحِرْ يُعْتَهِا لَوْ مِكْنَا الْحِرْ يُعْنَى الْمُنْ الْحَرْقُ عُنْ الْمُنْ الْحَرْقُ عُنْ الْمُنْ اللّهُ اللّهِ اللّهِ اللّهِ اللّهِ اللّهِ اللّهِ اللّهُ ا م التوسر توعان: المفرد: يَرِدُ مركب إسمى بالتوسر لرَفْع الإنهام \* تُعَمِيرُ المفرد: يَرِدُ مركب إسمى بالتوس لرَفْع الإنهام \* \* تُعَمِيرُ المِعْمَلِةُ النَّسُرِينُ لِنُوْا لَبِنًّا عَنَامِرُ الْجَمَلَةُ النَّسُرِينُ لِنُوا لَبِنًّا عَنَامِرُ الْجَمَلَةُ النَّسُرِينُ لِنُوا لَبِنًّا عَنَامِرُ الْجَمَلَةُ مِنَا الْحَمَلَةُ مِنَا اللَّهُ اللَّالِي ا مع تميز النسبة ع هو ملون أساسي من علونات الحملة عربه الجنهام عن نسة الفعل - ا مثلاً الإناء لتنا