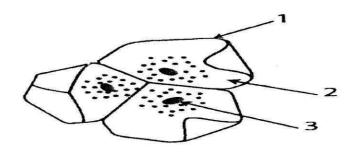

الجزء الأول (14 انقاط)

التمرين الثاني (من) أجب عن المقتر عات التالية بنعم أو لا وأصلح الخطأ إن وجد 1 تتكون مدغة الزمرة من منبز وخيط وقلم ..... ديمثل الكأس مجموع البتلات في الزهرة ...... ..... 3 ينتمى اللوز إلى عاريات البذور ذوات الفلقتين ..... ٨يتكون الجهاز التكاثري في النباتات الزهرية من أوراق، أزهار وبذور ...... التمرين الثاني (٥٤) تمثل الوثيقة التالية مقطعا طوليا في زهرة 1)اكتب البيانات مكان الأرقام 2)عرف التضو رقم ٩ 5 \*\*\*\*\* 10 3)ماذا تحتوي الأعضاء رقم ووه؟ ••••• 4) هل تنتمى هذه النبتة إلى مغطاة البذور؟ علل جوابك