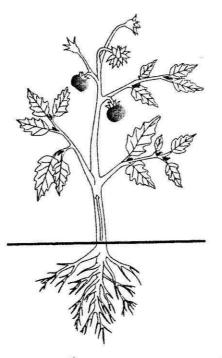

اتمم بياناته

2/3

الجزء الثاني (٥ن)

شاهد جيدا أعضاء الجهاز الاعاشي (الخضري) في الوثيقة الموالية ثم اتمم تعمير الجداول التي تليها

| بسيطة أو مركبة | تتوضع العروق | حافة النصل | التصنيف |
|----------------|--------------|------------|---------|
|                |              |            | الورقة  |
|                |              |            |         |

| أمثلة | خصائص الساق | نوع الساق |
|-------|-------------|-----------|
|       |             |           |
|       |             |           |
|       |             |           |

| أمثلة                                    | خصائص الجذر | نوع الجذر |
|------------------------------------------|-------------|-----------|
| an a |             |           |
|                                          |             |           |
|                                          |             |           |
|                                          |             |           |