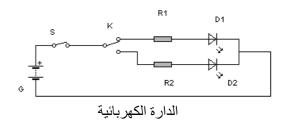

• يحتوي الموزّع الآلي للمشروبات على العديد من الدارات المطبوعة من بينها الدارة الكهربائية التالية:

تصميم الدارة المطبوعة

12) بالاعتماد على رسم الدارة الكهربائية و تصميم الدارة المطبوعة حدّد أماكن المكوّنات في التصميم و ذلك بوضع علامة ×:

/1.5

/4

| 14و15 | 10و11و13 | 7و 12 | 9و.8 | 6.5 | 3و4 | 1و2 |                                  |
|-------|----------|-------|------|-----|-----|-----|----------------------------------|
|       |          |       |      |     |     |     | مصدر التغذية<br>القاطعة          |
|       |          |       |      |     |     |     | القاطعةS                         |
|       |          |       |      |     |     |     | المبدّل ٢                        |
|       |          |       | ×    |     |     |     | المقاومR1                        |
|       |          |       |      |     |     |     | المقاومR2                        |
|       |          |       |      |     |     |     | الصمّام المشع1<br>الصمّام المشع2 |
|       |          |       |      |     |     |     | الصمّام المشع D2                 |