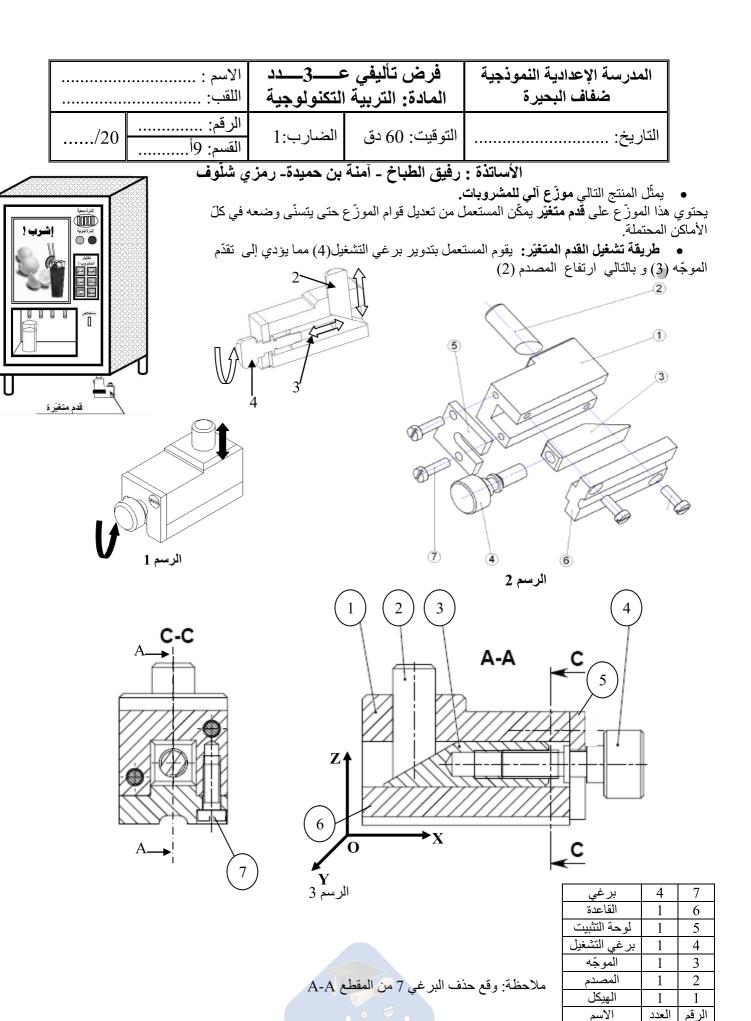

/1.5

/4

| 14و15 | 10و11و13 | 7و 12 | 9و.8 | 6.5 | 3و4 | 1و2 |                                  |
|-------|----------|-------|------|-----|-----|-----|----------------------------------|
|       |          |       |      |     |     |     | مصدر التغذية<br>القاطعة          |
|       |          |       |      |     |     |     | القاطعةS                         |
|       |          |       |      |     |     |     | المبدّل ٢                        |
|       |          |       | ×    |     |     |     | المقاومR1                        |
|       |          |       |      |     |     |     | المقاومR2                        |
|       |          |       |      |     |     |     | الصمّام المشع1<br>الصمّام المشع2 |
|       |          |       |      |     |     |     | الصمّام المشع D2                 |