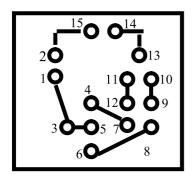

• يحتوي الموزّع الآلي للمشروبات على العديد من الدارات المطبوعة من بينها الدارة الكهربائية التالية:

تصميم الدارة المطبوعة

12) بالاعتماد على رسم الدارة الكهربائية و تصميم الدارة المطبوعة حدّد أماكن المكوّنات في التصميم و ذلك بوضع علامة ×:

/1.5

/4

| 14و15 | 10و11و13 | 7و 12 | 9و.8 | 6.5 | 3و4 | 1و2 |                                  |
|-------|----------|-------|------|-----|-----|-----|----------------------------------|
|       |          |       |      |     |     |     | مصدر التغذية<br>القاطعة          |
|       |          |       |      |     |     |     | القاطعةS                         |
|       |          |       |      |     |     |     | المبدّل ٢                        |
|       |          |       | ×    |     |     |     | المقاومR1                        |
|       |          |       |      |     |     |     | المقاومR2                        |
|       |          |       |      |     |     |     | الصمّام المشع1<br>الصمّام المشع2 |
|       |          |       |      |     |     |     | الصمّام المشع D2                 |