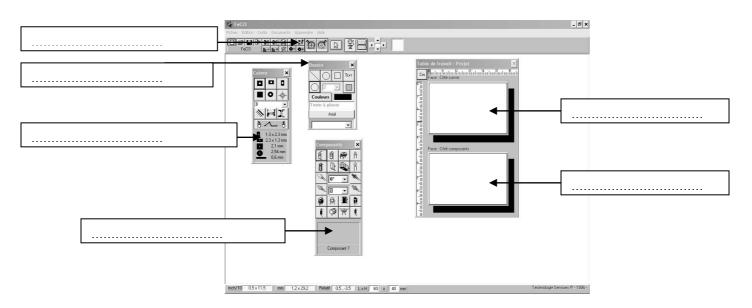

13) قمت بانجاز تصميم الدارة المطبوعة بالاعتماد على برمجية FeC13 . ضع الأسماء التالية في الخانة المناسبة: جهة المكونات- جهة المسالك النحاسية – زر وضع أقراص المكونات- علبة الرسوم- علبة المكونات- علبة الأقراص و المسالك المسالك المسالك المكونات- علبة المسالك المسالك المسالك المكونات- علبة المكونات- عليات- عليات