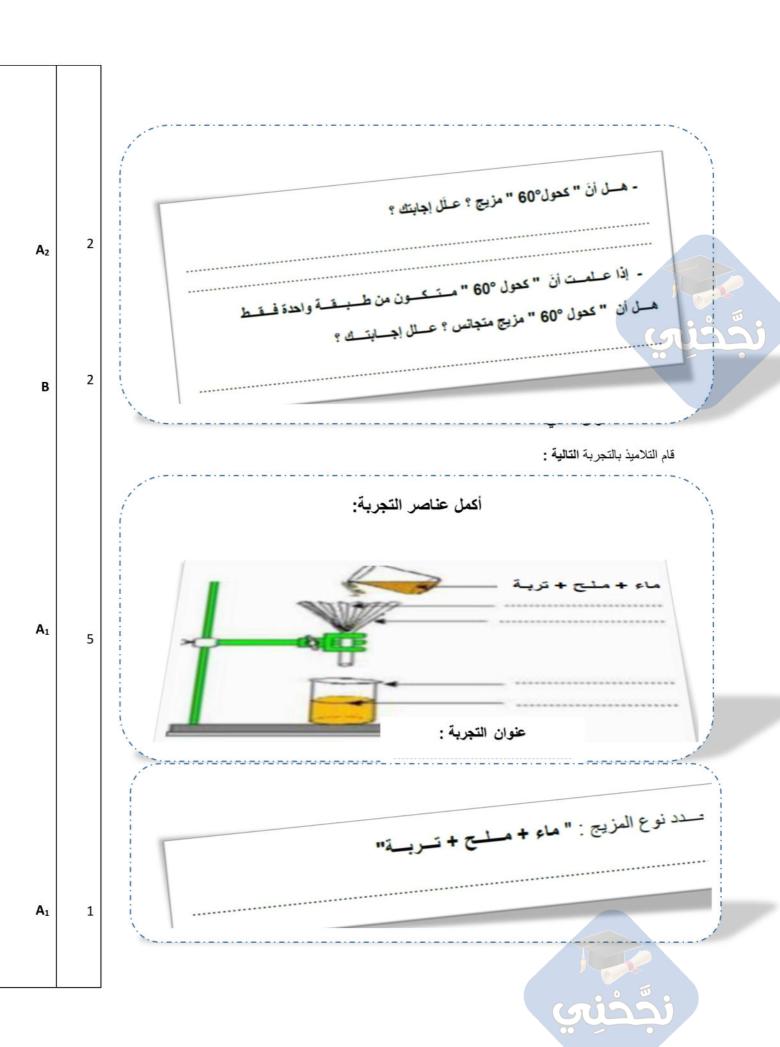

|         | * 60° کحو ل                                                         |
| В              | 1       | ) "يباع شي الصيدليه شوارير عدول "60" هومزيج % 40 ماء و %60 كحول     |
|                |         | - أذكر إمسم المسادّة التي نشبت بها وجسود المساء في السعواد ؟        |
|                |         |                                                                     |
|                |         | ارس حسم تسجرية تعكنك من إشبيات أنَ " كحول 600 " يحتوي على العاء . ؟ |
| В              | 2       |                                                                     |
| -              |         |                                                                     |
| -              | L       |                                                                     |

www.najahni.tn



www.najahni.tn



www.najahni.tn