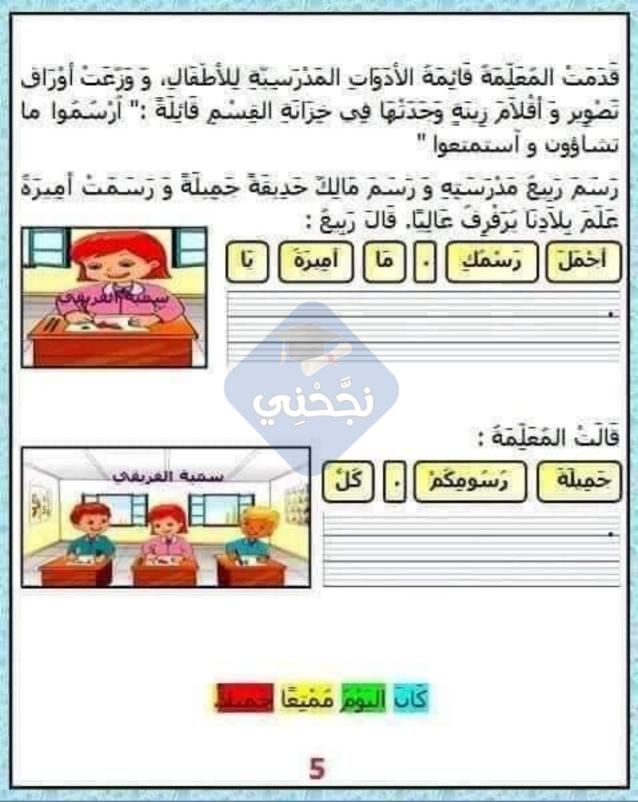

رَحْبَتُ المُعَلِّمَةُ بِالأَطْفَالِ قَائِلَةً :" مَرْحَبًا بِكُمْ يَا أَطْفَالُ فِي السِّنَهِ الأولى، سَتَتَعَلَّمُونَ الفِرَاءَةَ وَ الكِتَابَةَ وَ الحِسَابَ، سَأَخُكِي لَكُمْ فِصَطًا مُمْنِعَةً."

إِثْرِ إِنْيَهَاءِ حِصَّةُ التَّقَارُفِ سَأَلَتُ المُعَلِّمَةُ :" مَنْ لَدَيْهِ أَنْشُودَهُ ؟"

رَفَعَ التِّلامِيدُ أَصَابِعَهُمْ وَ أَسْارَتْ المُعَلِّمَةُ إِلَى رَبِيعٍ، قَوَقَفَ

قُرْبَ السَّبُورَةِ وَ أَنْشَدَ " عَادَ أَبِي لِلْدَارِ".



























أربط بسهم حسب المشهد: • في البيت أحمد و سلمي : • في الطريق • في المدرسة 🖻 2 أملا الفراغ بالكلمات المناسبة : كبيرة جميلة جميل حمراء - مدرسة أحمد واسعة و ساحتها ..... - محفظة سلمي حمراء و ..... 3 أكتب في الفراغ كلمة مناسبة: . ميدعة سلمي .... جديدة - كتاب احمد البيت . التلاميذ أمام ..... Pul