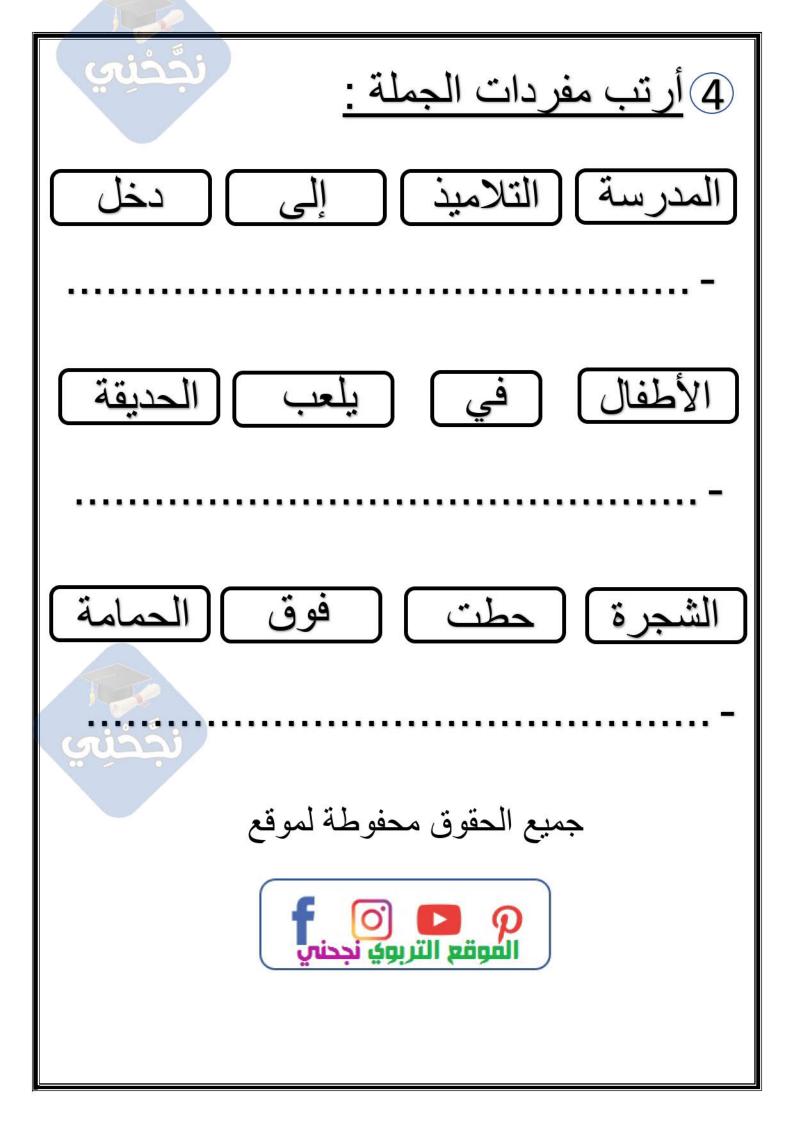

رَحْبَتُ المُعَلِّمَةُ بِالأَطْفَالِ قَائِلَةً :" مَرْحَبًا بِكُمْ يَا أَطْفَالُ فِي السِّنَهِ الأولى، سَتَتَعَلَّمُونَ الفِرَاءَةَ وَ الكِتَابَةَ وَ الحِسَابَ، سَأَخُكِي لَكُمْ فِصَطًا مُمْنِعَةً."

إِثْرِ إِنْيَهَاءِ حِصَّةُ التَّقَارُفِ سَأَلَتُ المُعَلِّمَةُ :" مَنْ لَدَيْهِ أَنْشُودَهُ ؟"

رَفَعَ التِّلامِيدُ أَصَابِعَهُمْ وَ أَسْارَتْ المُعَلِّمَةُ إِلَى رَبِيعٍ، قَوَقَفَ

قُرْبَ السَّبُورَةِ وَ أَنْشَدَ " عَادَ أَبِي لِلْدَارِ".



























أربط بسهم حسب المشهد: • في البيت أحمد و سلمي : • في الطريق • في المدرسة 🖻 2 أملا الفراغ بالكلمات المناسبة : كبيرة جميلة جميل حمراء - مدرسة أحمد واسعة و ساحتها ..... - محفظة سلمي حمراء و ..... 3 أكتب في الفراغ كلمة مناسبة: . ميدعة سلمي .... جديدة - كتاب احمد البيت . التلاميذ أمام ..... Pul