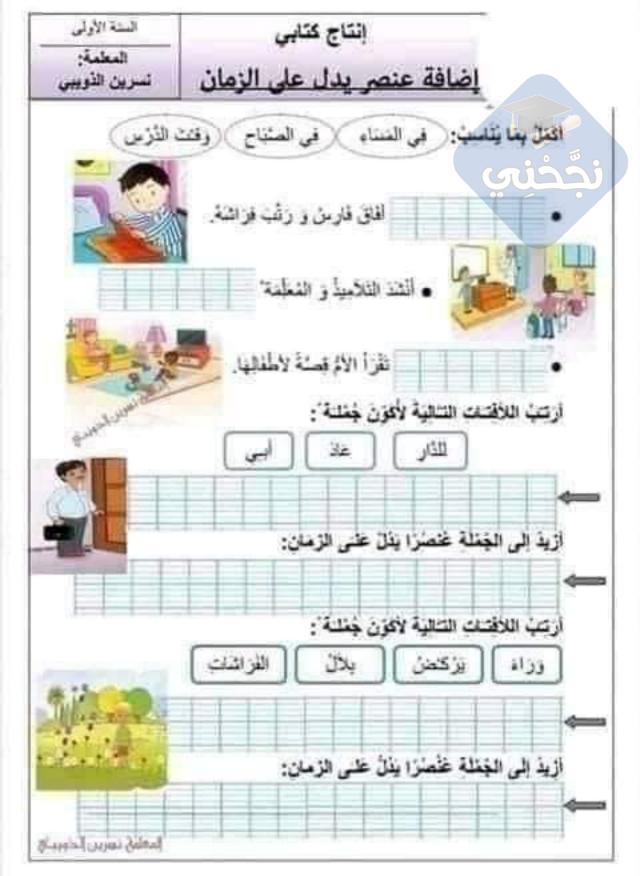

رَحْبَتُ المُعَلِّمَةُ بِالأَطْفَالِ قَائِلَةً :" مَرْحَبًا بِكُمْ يَا أَطْفَالُ فِي السِّنَهِ الأولى، سَتَتَعَلَّمُونَ الفِرَاءَةَ وَ الكِتَابَةَ وَ الحِسَابَ، سَأَخُكِي لَكُمْ فِصَطًا مُمْنِعَةً."

إِثْرِ إِنْيَهَاءِ حِصَّةُ التَّقَارُفِ سَأَلَتُ المُعَلِّمَةُ :" مَنْ لَدَيْهِ أَنْشُودَهُ ؟"

رَفَعَ التِّلامِيدُ أَصَابِعَهُمْ وَ أَسْارَتْ المُعَلِّمَةُ إِلَى رَبِيعٍ، قَوَقَفَ

قُرْبَ السَّبُورَةِ وَ أَنْشَدَ " عَادَ أَبِي لِلْدَارِ".



























أربط بسهم حسب المشهد: • في البيت أحمد و سلمي : • في الطريق • في المدرسة 🖻 2 أملا الفراغ بالكلمات المناسبة : كبيرة جميلة جميل حمراء - مدرسة أحمد واسعة و ساحتها ..... - محفظة سلمي حمراء و ..... 3 أكتب في الفراغ كلمة مناسبة: . ميدعة سلمي .... جديدة - كتاب احمد البيت . التلاميذ أمام ..... Pul