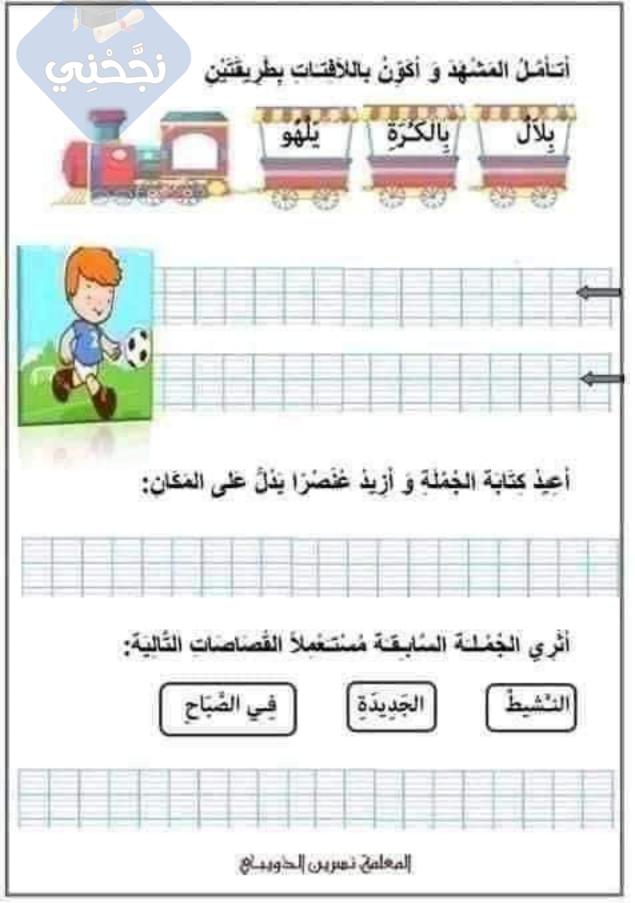

رَحْبَتُ المُعَلِّمَةُ بِالأَطْفَالِ قَائِلَةً :" مَرْحَبًا بِكُمْ يَا أَطْفَالُ فِي السِّنَهِ الأولى، سَتَتَعَلَّمُونَ الفِرَاءَةَ وَ الكِتَابَةَ وَ الحِسَابَ، سَأَخُكِي لَكُمْ فِصَطًا مُمْنِعَةً."

إِثْرِ إِنْيَهَاءِ حِصَّةُ التَّقَارُفِ سَأَلَتُ المُعَلِّمَةُ :" مَنْ لَدَيْهِ أَنْشُودَهُ ؟"

رَفَعَ التِّلامِيدُ أَصَابِعَهُمْ وَ أَسْارَتْ المُعَلِّمَةُ إِلَى رَبِيعٍ، قَوَقَفَ

قُرْبَ السَّبُورَةِ وَ أَنْشَدَ " عَادَ أَبِي لِلْدَارِ".



























أربط بسهم حسب المشهد: • في البيت أحمد و سلمي : • في الطريق • في المدرسة 🖻 2 أملا الفراغ بالكلمات المناسبة : كبيرة جميلة جميل حمراء - مدرسة أحمد واسعة و ساحتها ..... - محفظة سلمي حمراء و ..... 3 أكتب في الفراغ كلمة مناسبة: . ميدعة سلمي .... جديدة - كتاب احمد البيت . التلاميذ أمام ..... Pul