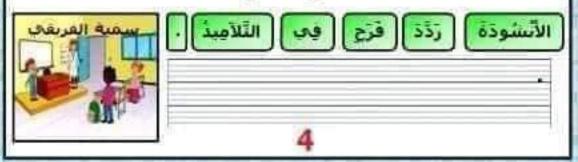

رَحْبَتُ المُعَلِّمَةُ بِالأَطْفَالِ قَائِلَةً :" مَرْحَبًا بِكُمْ يَا أَطْفَالُ فِي السِّنَهِ الأولى، سَتَتَعَلَّمُونَ الفِرَاءَةَ وَ الكِتَابَةَ وَ الحِسَابَ، سَأَخُكِي لَكُمْ فِصَطًا مُمْنِعَةً."

إِثْرِ إِنْيَهَاءِ حِصَّةُ التَّقَارُفِ سَأَلَتُ المُعَلِّمَةُ :" مَنْ لَدَيْهِ أَنْشُودَهُ ؟"

رَفَعَ التِّلامِيدُ أَصَابِعَهُمْ وَ أَسْارَتْ المُعَلِّمَةُ إِلَى رَبِيعٍ، قَوَقَفَ

قُرْبَ السَّبُورَةِ وَ أَنْشَدَ " عَادَ أَبِي لِلْدَارِ".



























أربط بسهم حسب المشهد: • في البيت أحمد و سلمي : • في الطريق • في المدرسة 🖻 2 أملا الفراغ بالكلمات المناسبة : كبيرة جميلة جميل حمراء - مدرسة أحمد واسعة و ساحتها ..... - محفظة سلمي حمراء و ..... 3 أكتب في الفراغ كلمة مناسبة: . ميدعة سلمي .... جديدة - كتاب احمد البيت . التلاميذ أمام ..... Pul