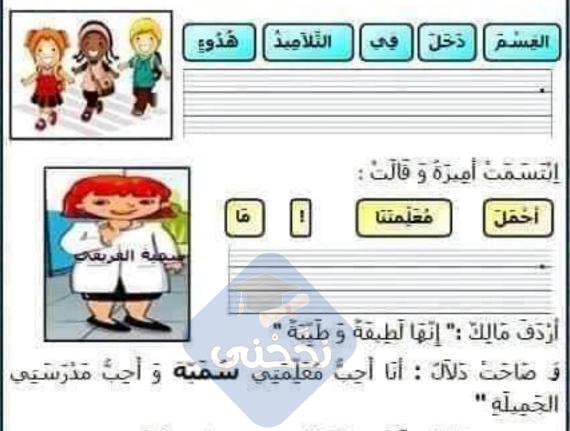

رَحْبَتُ المُعَلِّمَةُ بِالأَطْفَالِ قَائِلَةً :" مَرْحَبًا بِكُمْ يَا أَطْفَالُ فِي السِّنَهِ الأولى، سَتَتَعَلَّمُونَ الفِرَاءَةَ وَ الكِتَابَةَ وَ الحِسَابَ، سَأَخُكِي لَكُمْ فِصَطًا مُمْنِعَةً."

إِثْرِ إِنْيَهَاءِ حِصَّةُ التَّقَارُفِ سَأَلَتُ المُعَلِّمَةُ :" مَنْ لَدَيْهِ أَنْشُودَهُ ؟"

رَفَعَ التِّلامِيدُ أَصَابِعَهُمْ وَ أَسْارَتْ المُعَلِّمَةُ إِلَى رَبِيعٍ، قَوَقَفَ

قُرْبَ السَّبُورَةِ وَ أَنْشَدَ " عَادَ أَبِي لِلْدَارِ".



























أربط بسهم حسب المشهد: • في البيت أحمد و سلمي : • في الطريق • في المدرسة 🖻 2 أملا الفراغ بالكلمات المناسبة : كبيرة جميلة جميل حمراء - مدرسة أحمد واسعة و ساحتها ..... - محفظة سلمي حمراء و ..... 3 أكتب في الفراغ كلمة مناسبة: . ميدعة سلمي .... جديدة - كتاب احمد البيت . التلاميذ أمام ..... Pul